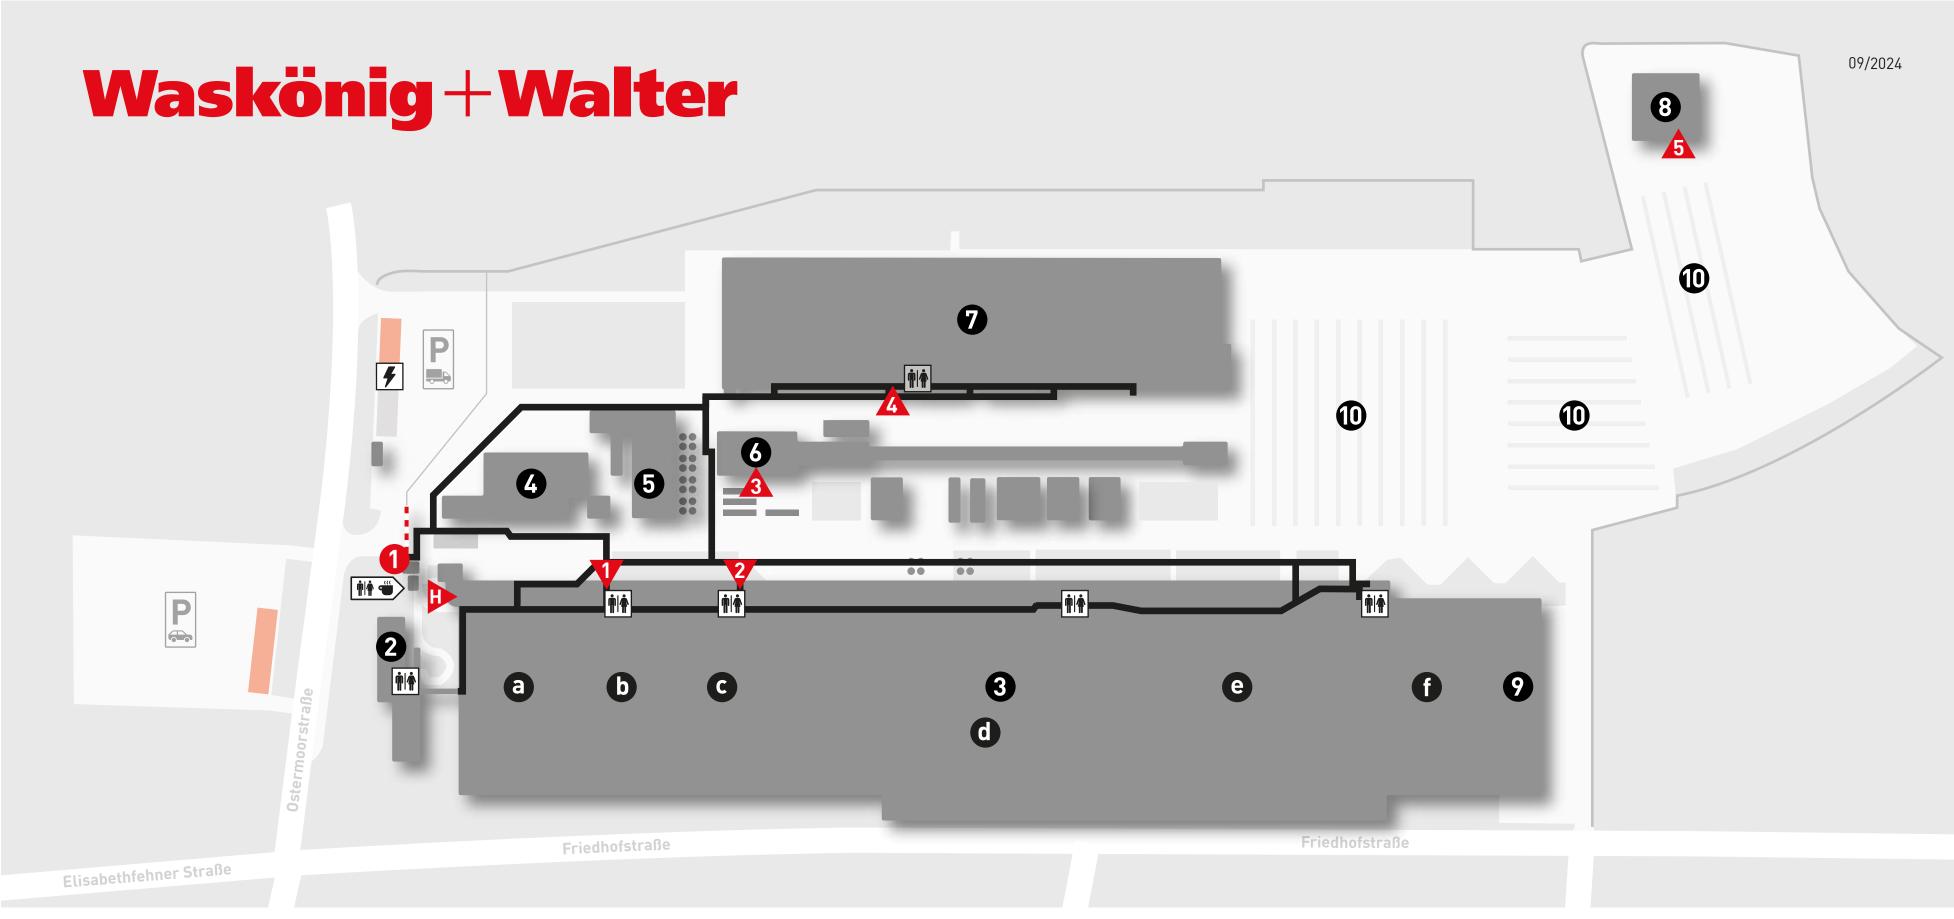

- 1 Check-In/Porter
- **2** Administration
- 3 Cable factory
- 4 Aluminum-Center
- **5** Mixing facility
- 6 MSK (medium-voltage cable plant)
- 7 HSK (high-voltage cable plant)

- 8 Testing hall
- **9** High bay storage
- **10** Drum storage areas
- a Wire drawing
- **b** Core production
- **C** Stranding
- d Sheath production
- e Cutting/Packing (pallets)
- f Cutting/Packing (drums)

- Main entrance
- Production entrance 1
- Production entrance 2
- 3 Main entrance MSK
- Main entrance HSK
- Main entrance testing hall

- Restrooms
- Grey shaded = upper floor
- Visitor parking spaces
- **f** E-charging stations (cars and e-bikes)
- Footpaths